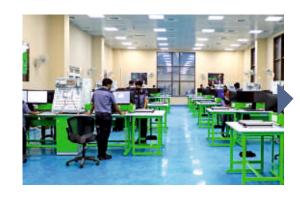

### Four Major Activities Under Consideration

Boys Hostel
Total Capacity
180 Students

Residential Skill Development Center

Having Class Rooms, Laboratories with Required Hardware and Software, Hall Accommodating **200 Students** in Multiple Arrangements

Girls Hostel
Total Capacity
144 Students

Start-up Incubation Center 100 Seats, Common Facilities like Conference Room, Cabins, etc.

- Total Students Beneficiary Every Year 600+
- Over 60 Karyakartas can Contribute for Various Projects