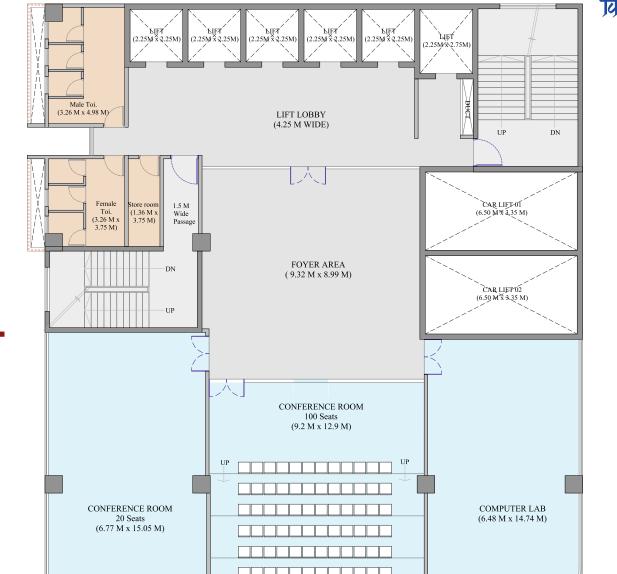

### Four Major Activities Under Consideration

Boys Hostel
Total Capacity
180 Students

Residential Skill Development Center

Having Class Rooms, Laboratories with Required Hardware and Software, Hall Accommodating **200 Students** in Multiple Arrangements

Girls Hostel
Total Capacity
144 Students

Start-up Incubation Center 100 Seats, Common Facilities like Conference Room, Cabins, etc.

- Total Students Beneficiary Every Year 600+
- Over 60 Karyakartas can Contribute for Various Projects

# SKILL DEVELOPMENT CENTER

STARTUP
INCUBATION
CENTER
(100 seater)

TYPICAL HOSTEL
FLOOR
(Capacity BOYS - 180
& GILRS - 144)

|    |                                       | Area Sq. Mtr. |    | Project Cost                        | Rs in Lacs |
|----|---------------------------------------|---------------|----|-------------------------------------|------------|
| 1  | Area of Plot / Building               | 1890.10       | 1  | Security fees / Permission Expenses | 5.00       |
| 2  | Deduction for                         | 440.10        | 2  | Staircase premium                   | 24.09      |
|    | a) Set Back                           | 0.00          | 3  | Fungible FSI premium                | 782.44     |
|    | b) Reservation                        | 440.10        | 4  | Development charges                 | 32.54      |
|    | c) A.O.S.                             | 1450.10       | 5  | Deficiency premium approx           | 10.00      |
| 3  | Net area of plot                      | 1450.00       |    |                                     | 40.18      |
| 4  | Additional for FSI purpose            | 0.475.00      | 6  | Development cess                    |            |
|    | a) Set Back                           | 2175.00       | 7  | Cess tax                            | 19.28      |
|    | b) Govt. FSI                          | 1734.90       | 8  | TDR cost                            | 841.38     |
|    | c) TDR                                | 4350.00       | 9  | 0.5 FSI cost                        | 139.72     |
|    | Total                                 | 4350.00       | 10 | CFO fees                            | 10.27      |
| 5  | Total permissible FSI 3+4             | 5800.00       | 11 | Extra water charges                 | 16.85      |
| 6  | Fungible FSI 5X0.35                   | 2030.00       |    | •                                   |            |
| 7  | Total permissible FSI 5+6             | 7830.00       | 12 | Royalty for collector               | 4.50       |
| 8  | Staircase area approx                 | 1500.00       | 13 | Assessment                          | 18.62      |
| 9  | Land rate                             | 64240.00      | 14 | Construction cost                   | 4241.55    |
| 10 | Total Construction area habitable     | 9830.00       | 15 | All consultant fees other exp       | 339.32     |
| 11 | Total construction area non habitable | 2000.00       | 16 | Interior Approx                     | 1000.00    |
|    | <b>Total construction area</b>        | 11830.00      |    | Total Project Cost                  | ~7500.00   |