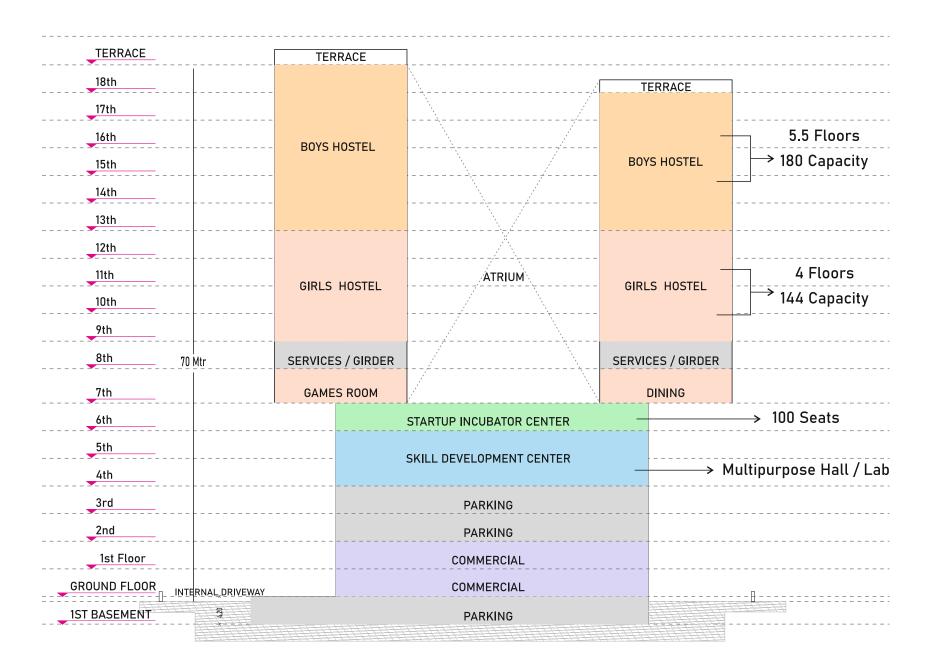

### Four Major Activities Under Consideration

Boys Hostel
Total Capacity
180 Students

Residential Skill Development Center

Having Class Rooms, Laboratories with Required Hardware and Software, Hall Accommodating **200 Students** in Multiple Arrangements

Girls Hostel
Total Capacity
144 Students

Start-up Incubation Center 100 Seats, Common Facilities like Conference Room, Cabins, etc.

- Total Students Beneficiary Every Year 600+
- Over 60 Karyakartas can Contribute for Various Projects

## **SCHEMATIC SECTION**

# SKILL DEVELOPMENT CENTER

STARTUP
INCUBATION
CENTER
(100 seater)

TYPICAL HOSTEL
FLOOR
(Capacity BOYS - 180
& GILRS - 144)

|    |                                       | Area Sq. Mtr. |    | Project Cost                        | Rs in Lacs |
|----|---------------------------------------|---------------|----|-------------------------------------|------------|
| 1  | Area of Plot / Building               | 1890.10       | 1  | Security fees / Permission Expenses | 5.00       |
| 2  | Deduction for                         | 440.10        | 2  | Staircase premium                   | 24.09      |
|    | a) Set Back                           | 0.00          | 3  | Fungible FSI premium                | 782.44     |
|    | b) Reservation                        | 440.10        | 4  | Development charges                 | 32.54      |
|    | c) A.O.S.                             | 1450.10       | 5  | Deficiency premium approx           | 10.00      |
| 3  | Net area of plot                      | 1450.00       |    |                                     | 40.18      |
| 4  | Additional for FSI purpose            | 0.475.00      | 6  | Development cess                    |            |
|    | a) Set Back                           | 2175.00       | 7  | Cess tax                            | 19.28      |
|    | b) Govt. FSI                          | 1734.90       | 8  | TDR cost                            | 841.38     |
|    | c) TDR                                | 4350.00       | 9  | 0.5 FSI cost                        | 139.72     |
|    | Total                                 | 4350.00       | 10 | CFO fees                            | 10.27      |
| 5  | Total permissible FSI 3+4             | 5800.00       | 11 | Extra water charges                 | 16.85      |
| 6  | Fungible FSI 5X0.35                   | 2030.00       |    | •                                   |            |
| 7  | Total permissible FSI 5+6             | 7830.00       | 12 | Royalty for collector               | 4.50       |
| 8  | Staircase area approx                 | 1500.00       | 13 | Assessment                          | 18.62      |
| 9  | Land rate                             | 64240.00      | 14 | Construction cost                   | 4241.55    |
| 10 | Total Construction area habitable     | 9830.00       | 15 | All consultant fees other exp       | 339.32     |
| 11 | Total construction area non habitable | 2000.00       | 16 | Interior Approx                     | 1000.00    |
|    | <b>Total construction area</b>        | 11830.00      |    | Total Project Cost                  | ~7500.00   |