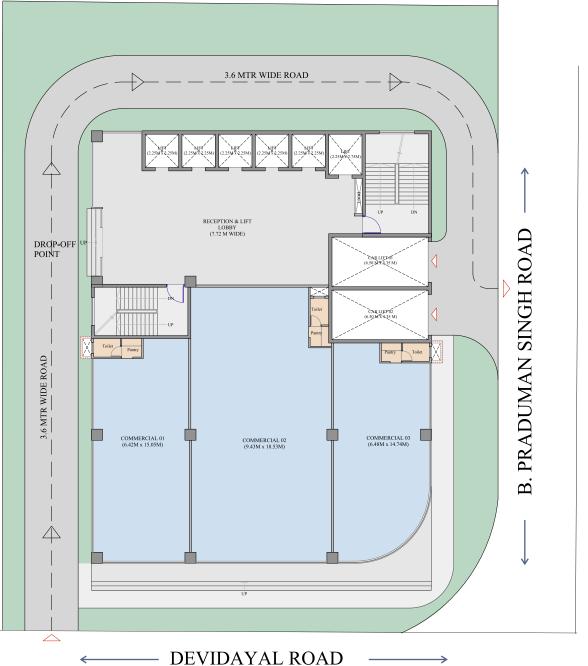

## **SCHEMATIC SECTION**

# SKILL DEVELOPMENT CENTER

STARTUP
INCUBATION
CENTER
(100 seater)

TYPICAL HOSTEL
FLOOR
(Capacity BOYS - 180
& GILRS - 144)

|    |                                       | Area Sq. Mtr. |    | Project Cost                        | Rs in Lacs |
|----|---------------------------------------|---------------|----|-------------------------------------|------------|
| 1  | Area of Plot / Building               | 1890.10       | 1  | Security fees / Permission Expenses | 5.00       |
| 2  | Deduction for                         | 440.10        | 2  | Staircase premium                   | 24.09      |
|    | a) Set Back                           | 0.00          | 3  | Fungible FSI premium                | 782.44     |
|    | b) Reservation                        | 440.10        | 4  | Development charges                 | 32.54      |
|    | c) A.O.S.                             | 1450.10       | 5  | Deficiency premium approx           | 10.00      |
| 3  | Net area of plot                      | 1450.00       |    |                                     | 40.18      |
| 4  | Additional for FSI purpose            | 0.475.00      | 6  | Development cess                    |            |
|    | a) Set Back                           | 2175.00       | 7  | Cess tax                            | 19.28      |
|    | b) Govt. FSI                          | 1734.90       | 8  | TDR cost                            | 841.38     |
|    | c) TDR                                | 4350.00       | 9  | 0.5 FSI cost                        | 139.72     |
|    | Total                                 | 4350.00       | 10 | CFO fees                            | 10.27      |
| 5  | Total permissible FSI 3+4             | 5800.00       | 11 | Extra water charges                 | 16.85      |
| 6  | Fungible FSI 5X0.35                   | 2030.00       |    | •                                   |            |
| 7  | Total permissible FSI 5+6             | 7830.00       | 12 | Royalty for collector               | 4.50       |
| 8  | Staircase area approx                 | 1500.00       | 13 | Assessment                          | 18.62      |
| 9  | Land rate                             | 64240.00      | 14 | Construction cost                   | 4241.55    |
| 10 | Total Construction area habitable     | 9830.00       | 15 | All consultant fees other exp       | 339.32     |
| 11 | Total construction area non habitable | 2000.00       | 16 | Interior Approx                     | 1000.00    |
|    | <b>Total construction area</b>        | 11830.00      |    | Total Project Cost                  | ~7500.00   |