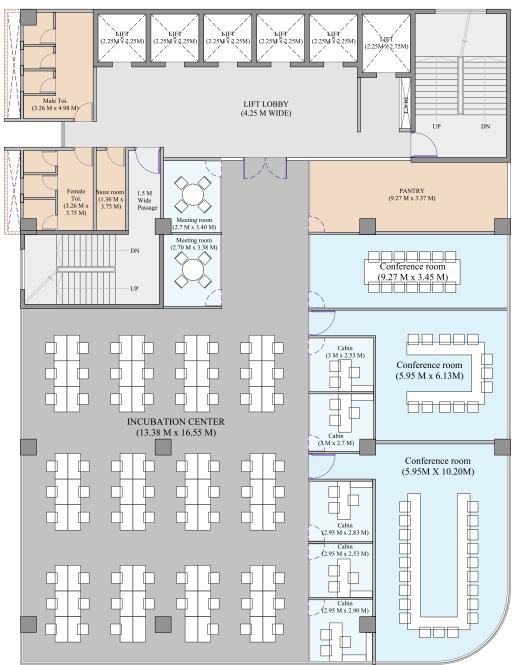

### Four Major Activities Under Consideration

Boys Hostel
Total Capacity
180 Students

Residential Skill Development Center

Having Class Rooms, Laboratories with Required Hardware and Software, Hall Accommodating **200 Students** in Multiple Arrangements

Girls Hostel
Total Capacity
144 Students

Start-up Incubation Center 100 Seats, Common Facilities like Conference Room, Cabins, etc.

- Total Students Beneficiary Every Year 600+
- Over 60 Karyakartas can Contribute for Various Projects

# SKILL DEVELOPMENT CENTER

STARTUP
INCUBATION
CENTER
(100 seater)

TYPICAL HOSTEL
FLOOR
(Capacity BOYS - 180
& GILRS - 144)

|    |                                       | Area Sq. Mtr. |    | Project Cost                        | Rs in Lacs |
|----|---------------------------------------|---------------|----|-------------------------------------|------------|
| 1  | Area of Plot / Building               | 1890.10       | 1  | Security fees / Permission Expenses | 5.00       |
| 2  | Deduction for                         | 440.10        | 2  | Staircase premium                   | 24.09      |
|    | a) Set Back                           | 0.00          | 3  | Fungible FSI premium                | 782.44     |
|    | b) Reservation                        | 440.10        | 4  | Development charges                 | 32.54      |
|    | c) A.O.S.                             | 1450.10       | 5  | Deficiency premium approx           | 10.00      |
| 3  | Net area of plot                      | 1450.00       |    |                                     | 40.18      |
| 4  | Additional for FSI purpose            | 0.475.00      | 6  | Development cess                    |            |
|    | a) Set Back                           | 2175.00       | 7  | Cess tax                            | 19.28      |
|    | b) Govt. FSI                          | 1734.90       | 8  | TDR cost                            | 841.38     |
|    | c) TDR                                | 4350.00       | 9  | 0.5 FSI cost                        | 139.72     |
|    | Total                                 | 4350.00       | 10 | CFO fees                            | 10.27      |
| 5  | Total permissible FSI 3+4             | 5800.00       | 11 | Extra water charges                 | 16.85      |
| 6  | Fungible FSI 5X0.35                   | 2030.00       |    | •                                   |            |
| 7  | Total permissible FSI 5+6             | 7830.00       | 12 | Royalty for collector               | 4.50       |
| 8  | Staircase area approx                 | 1500.00       | 13 | Assessment                          | 18.62      |
| 9  | Land rate                             | 64240.00      | 14 | Construction cost                   | 4241.55    |
| 10 | Total Construction area habitable     | 9830.00       | 15 | All consultant fees other exp       | 339.32     |
| 11 | Total construction area non habitable | 2000.00       | 16 | Interior Approx                     | 1000.00    |
|    | <b>Total construction area</b>        | 11830.00      |    | Total Project Cost                  | ~7500.00   |