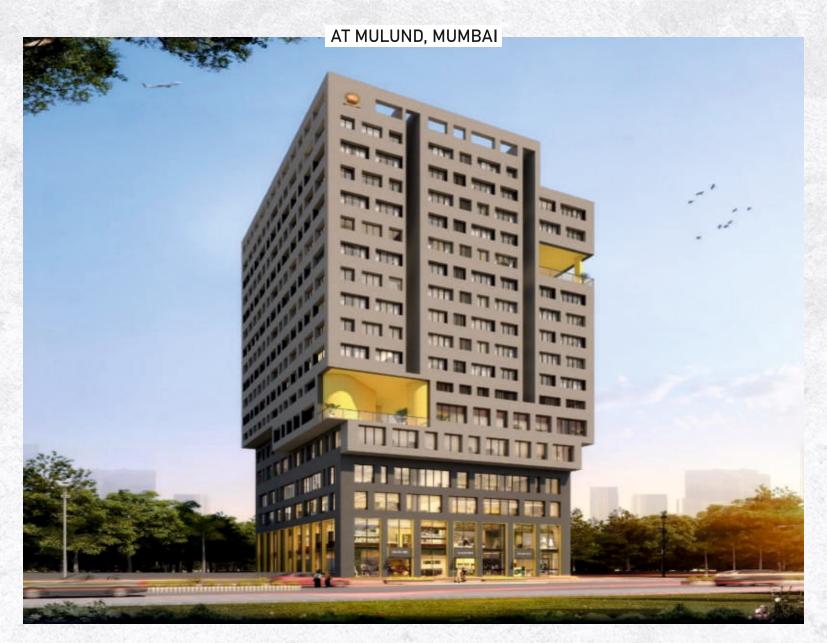

## REDEVELOPMENT OF Smt. LL MUNDADA VIDYARTHI BHAVAN

## Smt. LL Mundada Vidyarthi Bhavan Redevelopment Project

MVPM are thrilled to announce an exciting opportunity to be part of our community's transformative journey through the redevelopment of a State-of-the-art Multi-purpose Hub. This redevelopment initiative encompasses vital facilities including a **Boys Hostel**, **Girls Hostel**, **Skill Development Center and a Start-up Incubation** Center that will empower and uplift our youth for years to come.

₹ 30 Lacs to 1 Crore

Total Project Cost - ₹ 75 Crore

Total Floors - 18

Total Construction Area - 1.30 Lacs Sq.ft.