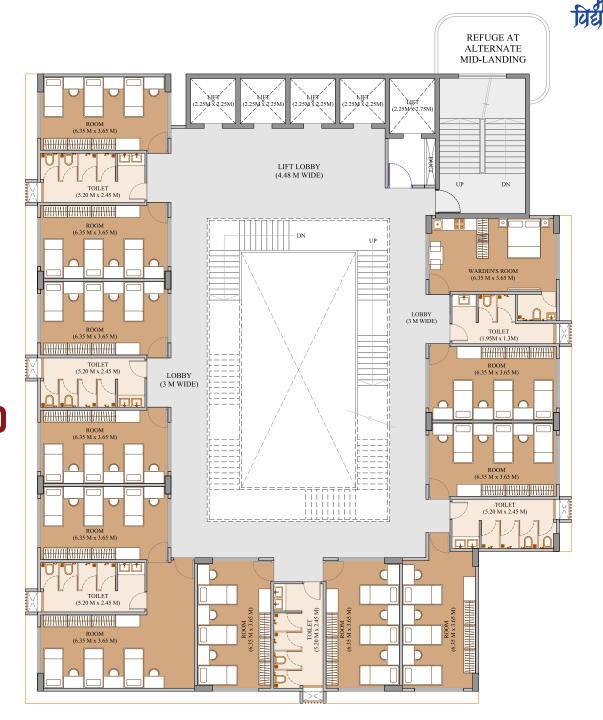

### Four Major Activities Under Consideration

Boys Hostel
Total Capacity
180 Students

Residential Skill Development Center

Having Class Rooms, Laboratories with Required Hardware and Software, Hall Accommodating **200 Students** in Multiple Arrangements

Girls Hostel
Total Capacity
144 Students

Start-up Incubation Center 100 Seats, Common Facilities like Conference Room, Cabins, etc.

- Total Students Beneficiary Every Year 600+
- Over 60 Karyakartas can Contribute for Various Projects