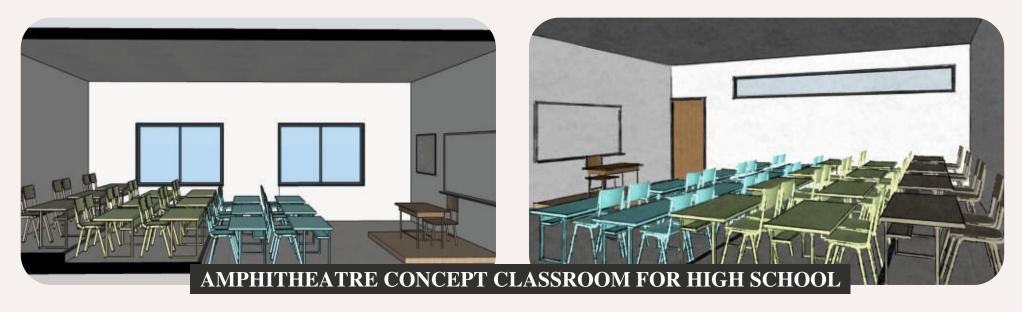

## **Highlights of Project**

Amphitheatre type class rooms, Passages with Skylight Shafts