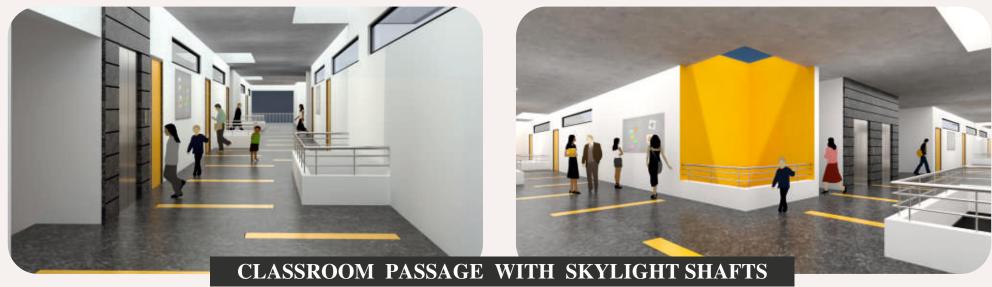

## **Highlights of Project**

Amphitheatre type class rooms, Passages with Skylight Shafts